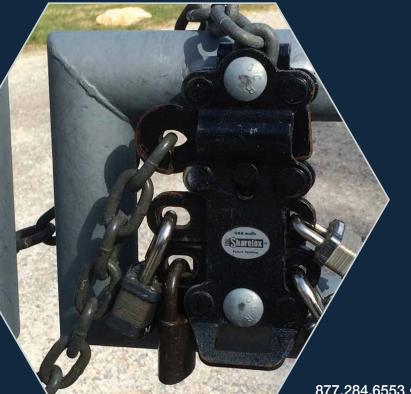

SLC

MULTI-USER LOCK SYSTEM

- » Use on any type of gate
- » Integrates with standard 3/8" chain
- » Chain Key (SLC-CK) accessory accommodates smaller size chains for added user convenience
- » Accepts square link chain
- » Bolt on or weld on application of any angle
- » Accepts up to (4), (8), (10) or (12) users
- » Protective zinc coating