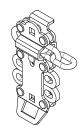

SLC

MULTI-USER LOCK SYSTEM

- » Use on any type of gate
- » Integrates with standard 3/8" chain
- » Chain Key (SLC-CK) accessory accommodates smaller size chains for added user convenience
- » Accepts square link chain
- » Bolt on or weld on application of any angle
- » Accepts up to (4), (8), (10) or (12) users
- » Protective zinc coating

# SLC MULTI-USER LOCK SYSTEM

| MODEL  | DIMENSION A |
|--------|-------------|
| SLC-4  | 8.27        |
| SLC-8  | 10.71       |
| SLC-10 | 11.96       |
| SLC-12 | 13.21       |

PROPRIETARY AND CONFIDENTIAL