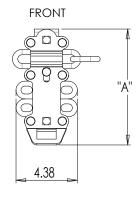

# SLC MULTI-USER LOCK SYSTEM

| MODEL  | DIMENSION A |
|--------|-------------|
| SLC-4  | 8.27        |
| SLC-8  | 10.71       |
| SLC-10 | 11.96       |
| SLC-12 | 13.21       |

PROPRIETARY AND CONFIDENTIAL