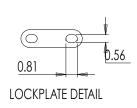

SLC

MULTI-USER LOCK SYSTEM

- » Use on any type of gate
- » Integrates with standard 3/8" chain
- » Chain Key (SLC-CK) accessory accommodates smaller size chains for added user convenience
- » Accepts square link chain
- » Bolt on or weld on application of any angle
- » Accepts up to (4), (8), (10) or (12) users
- » Protective zinc coating