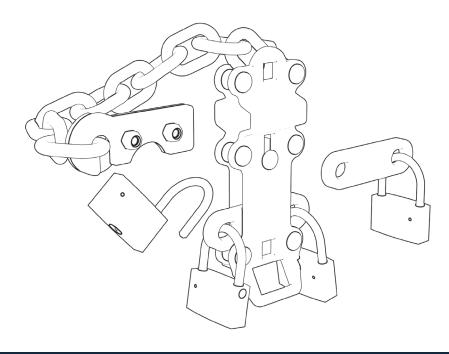

SLC

MULTI-USER LOCK SYSTEM

- » Use on any type of gate
- » Integrates with standard 3/8" chain
- » Chain Key (SLC-CK) accessory accommodates smaller size chains for added user convenience
- » Accepts square link chain
- » Bolt on or weld on application of any angle
- » Accepts up to (4), (8), (10) or (12) users
- » Protective zinc coating