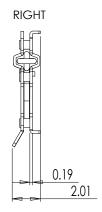

## SLC-4

Dimensions: 4.38" x 2.01" x 8.27"

Weight: 3.5 lbs.

#### SLC-8

Dimensions: 4.38" x 2.01" x 10.71"

Weight: 5.25 lbs.

#### SLC-10

Dimensions: 4.38" x 2.01" x 11.96"

Weight: 6.125 lbs.

### SLC-12

Dimensions: 4.38" x 2.01" x 13.21"

Weight: 7 lbs.

877.284.6553 • info@everlocksystems.com • everlocksystems.com