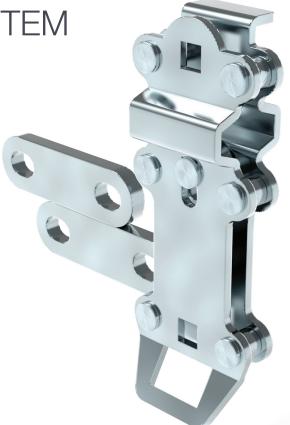

SLC

MULTI-USER LOCK SYSTEM

- » Use on any type of gate
- » Integrates with standard 3/8" chain
- » Chain Key (SLC-CK) accessory accommodates smaller size chains for added user convenience
- » Accepts square link chain
- » Bolt on or weld on application of any angle
- » Accepts up to (4), (8), (10) or (12) users
- » Protective zinc coating

## SLC-4

Dimensions: 4.38" x 2.01" x 8.27"

Weight: 3.5 lbs.

#### SLC-8

Dimensions: 4.38" x 2.01" x 10.71"

Weight: 5.25 lbs.

#### SLC-10

Dimensions: 4.38" x 2.01" x 11.96"

Weight: 6.125 lbs.

### SLC-12

Dimensions: 4.38" x 2.01" x 13.21"

Weight: 7 lbs.

877.284.6553 • info@everlocksystems.com • everlocksystems.com